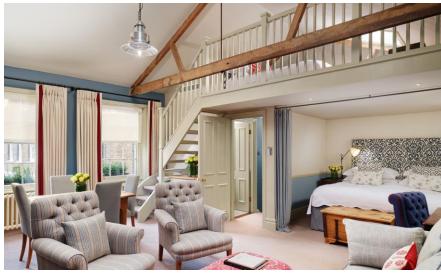

## Classic yet contemporary rooms

All the rooms and suites have an individual style and design, expressed by a unique mix of antique and modern furniture, paintings and precious fabrics.

The wooden and metal window frames enhance the design of the furnishings, while natural light from the floor-to-ceiling windows add extra radiance to the interiors.

Number of rooms: 52

Number of rooms: The Mews Suite King Suite 8 Junior Suite 14 Double Executive 14 Double Deluxe 14 Double Superior