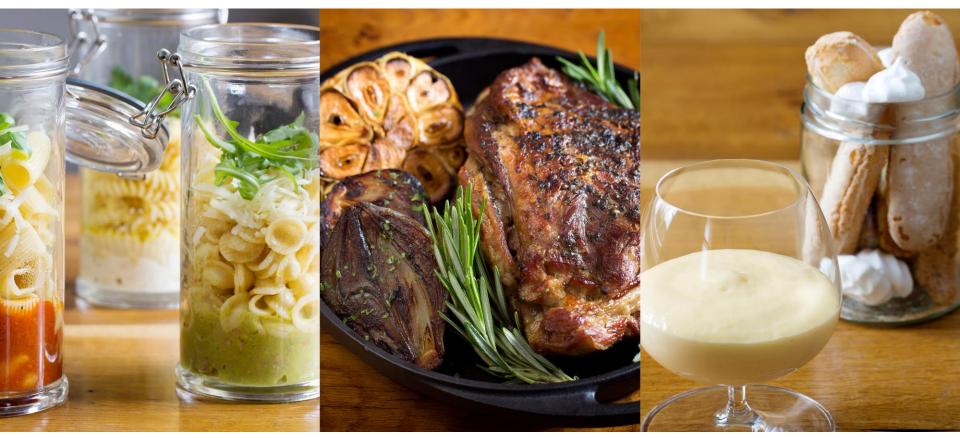

# Dining

La Trattoria by Alfredo Russo welcomes guests at any time of day for a delicious breakfast, light lunch, special Vintage Afternoon Tea or elegant dinner.

The restaurant serves traditional-chic Italian food created with the distinctive flair of Michelin-starred chef Alfredo Russo.