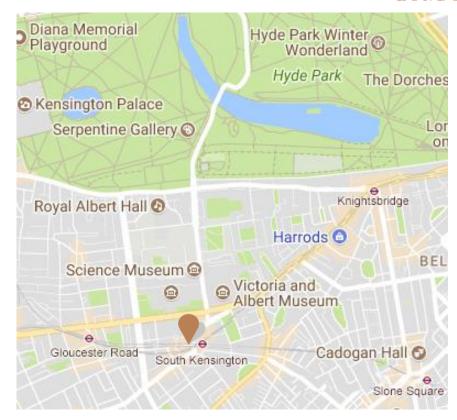

### Location

The Pelham is across the street from South Kensington underground station, with direct links to and from Heathrow airport. Piccadilly Circus, Oxford Street and many iconic central London locations are only a few tube stops away.

Moreover, it is located just minutes from the Victoria & Albert and Natural History Museums, Harrods, Hyde Park and The Royal Albert Hall.

### **Distances**

Railway Station: Victoria Station 1.6 mi/2.6 km

Airport: Heathrow 16 mi/26 km Stansted 39 mi/64 km Gatwick 26 mi/42 km

**Underground:** South Kensington 0.1 mi/0.2 km Gloucester Road 0.3 mi/0.6 km