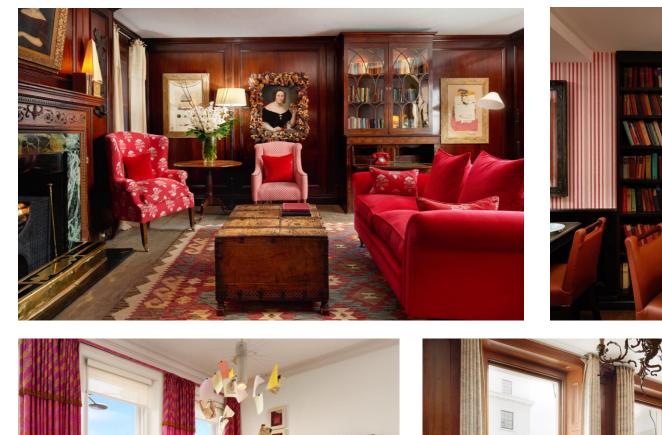

An iconic retreat in the heart of London

The Pelham is an elegant boutique hotel in the heart of South Kensington.

It is located a short walk from Kensington Gardens, the inspiration for the eclectic, brightly coloured design of its interiors, created by designer Kit Kemp.

## **Key features**

- The hotel's interiors were designed by Kit Kemp. Starhotels has refurbished many elements, while maintaining the same colourful aesthetic.
- A coveted address in the heart of South Kensington, ideally located for the capital's main attractions.
- Combines tradition and modernity with the atmosphere of a townhouse and country residence
- All 52 bedrooms and suites have retained their original personality.
- The Pelham Hotel is the ideal venue for private events, from board meetings and press conferences to baby showers and cocktail parties.

## Classic yet contemporary rooms

All the rooms and suites have an individual style and design, expressed by a unique mix of antique and modern furniture, paintings and precious fabrics.

The wooden and metal window frames enhance the design of the furnishings, while natural light from the floor-to-ceiling windows add extra radiance to the interiors.