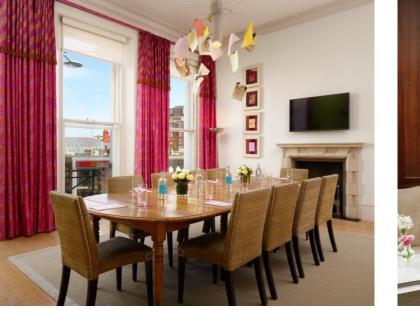

## **Meeting & Events**

From the classic meeting room - for seminars, presentations, a press conference or a board meeting - to the private dining room, for an exclusive gala dinner.

With its sofas, armchairs and open fireplace, the drawing room is perfect for a formal event or a cocktail party, while the dark wood-panelled library is the ideal venue for a reception or baby shower.