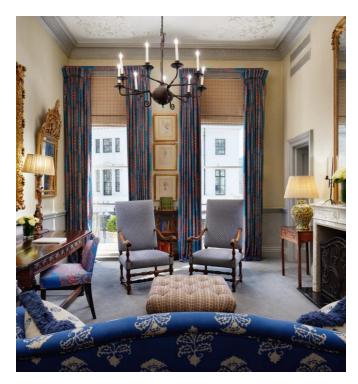

## **Meeting & Events**

From the classic meeting room - for seminars, presentations, a press conference or a board meeting - to the private dining room, for an exclusive gala dinner.

With its sofas, armchairs and open fireplace, the drawing room is perfect for a formal event or a cocktail party, while the dark wood-panelled library is the ideal venue for a reception or baby shower.