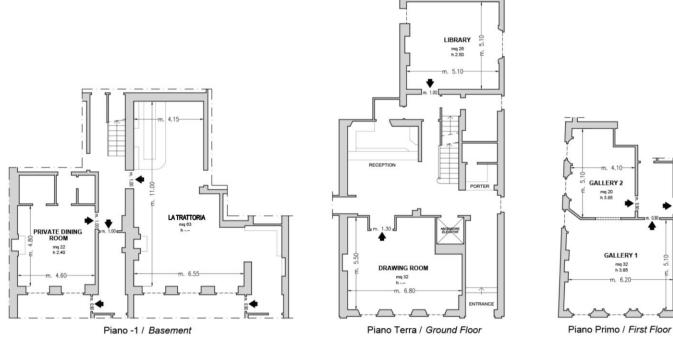

Uscite di sicurezza / Emergency Exits

Pareti mobili / Modular Walls

----- Finestre / Windows

Colonne / Columns

| Meeting rooms                  | Area mq / ft. | L x W mt. / ft.                                        | Height mt. / ft. | Theatre | Class<br>room | Conference<br>table/ U-shape | Cabaret<br>style^ | Cocktail<br>reception | Banchetto<br>Banquet |
|--------------------------------|---------------|--------------------------------------------------------|------------------|---------|---------------|------------------------------|-------------------|-----------------------|----------------------|
| Gallery (1) $^{\circ}$         | 38<br>387     | -                                                      |                  | 40      | ÷             | 16                           | 30                | 40                    | 18                   |
| Gallery (2) $^{\circ}$         | 21<br>226     |                                                        | -                | 10      | -             |                              | 10                | 12                    | 10                   |
| Gallery (1+2) °                | 52<br>559     | 6,20x5,10+<br>5,10x4,10<br>20,34x16,73+<br>16,73x13,45 | 3,85<br>12,63    | 50      | -             | -                            | -                 | 55                    | 40                   |
| Private Dining Room $^{\circ}$ | 23<br>247     |                                                        |                  | 12      | -             |                              | 10                | 15                    | 10                   |
| Drawing Room °                 | 29<br>312     |                                                        |                  | 15      | -             |                              | 12                | 20                    | 12                   |
| Library °                      | 26<br>280     | *                                                      |                  | 10      | -             |                              | 10                | 15                    | 10                   |

° Luce naturale / Daylight

^ Cabaret style: dimensioni tavoli diametro 150 cm / Size tables diameter 150 cm

collezione.starhotels.com/en/our-hotels/thepelham-london/