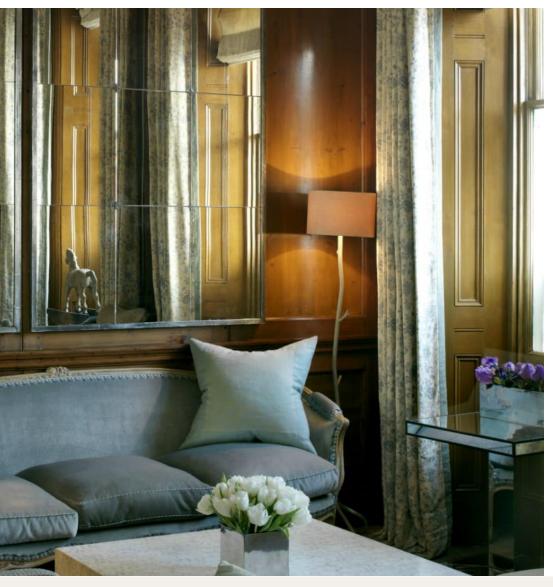

An iconic retreat in the heart of London

The Pelham is an elegant boutique hotel in the heart of South Kensington.

It is located a short walk from Kensington Gardens, the inspiration for the eclectic, brightly coloured design of its interiors, created by designer Kit Kemp.

## **Key features**

- The hotel's interiors were designed by Kit Kemp. Starhotels has refurbished many elements, while maintaining the same colourful aesthetic.
- A coveted address in the heart of South Kensington, ideally located for the capital's main attractions.
- Combines tradition and modernity with the atmosphere of a townhouse and country residence
- All 52 bedrooms and suites have retained their original personality.
- The Pelham Hotel is the ideal venue for private events, from board meetings and press conferences to baby showers and cocktail parties.

## Classic yet contemporary rooms

All the rooms and suites have an individual style and design, expressed by a unique mix of antique and modern furniture, paintings and precious fabrics.

The wooden and metal window frames enhance the design of the furnishings, while natural light from the floor-to-ceiling windows add extra radiance to the interiors.