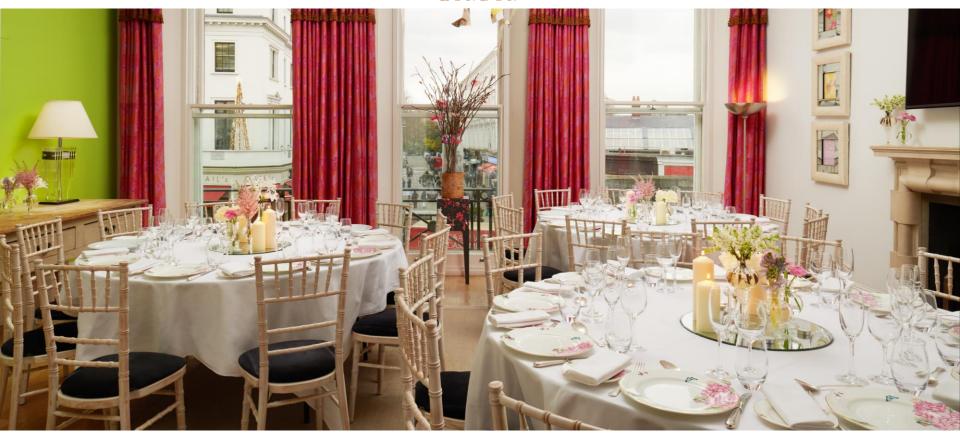

## **Meeting & Events**

From the classic meeting room - for seminars, presentations, a press conference or a board meeting - to the private dining room, for an exclusive gala dinner.

With its sofas, armchairs and open fireplace, the drawing room is perfect for a formal event or a cocktail party, while the dark wood-panelled library is the ideal venue for a reception or baby shower.