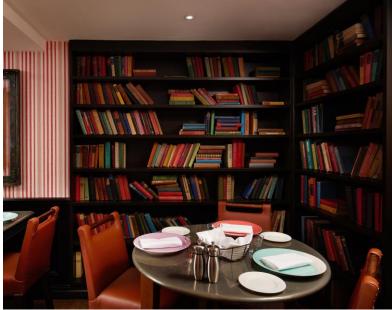

## **Meeting & Events**

From the classic meeting room - for seminars, presentations, a press conference or a board meeting - to the private dining room, for an exclusive gala dinner.

With its sofas, armchairs and open fireplace, the drawing room is perfect for a formal event or a cocktail party, while the dark wood-panelled library is the ideal venue for a reception or baby shower.